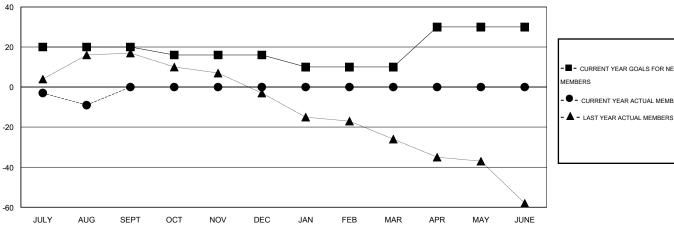

#### GOALS AND ACTUAL MEMBERS CUMULATIVE

| -■- CURRENT YEAR GOALS FOR NE | W |
|-------------------------------|---|
| MEMBERS                       |   |

- CURRENT YEAR ACTUAL MEMBERS

| -60 |      |     |      |     |     |     |     |     |     |     |     |      |  |
|-----|------|-----|------|-----|-----|-----|-----|-----|-----|-----|-----|------|--|
|     | JULY | AUG | SEPT | ОСТ | NOV | DEC | JAN | FEB | MAR | APR | MAY | JUNE |  |
|     |      |     |      |     |     |     |     |     |     |     |     |      |  |
|     |      |     |      |     |     |     |     |     |     |     |     |      |  |